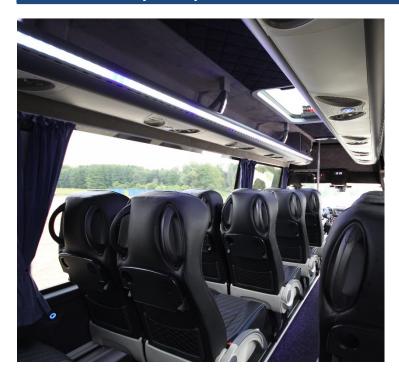

### Iveco Daily 65C - tourist bus

#### **Selected bodywork parts**

- Tourist seats that provide comfort and convenience during the journey;
- Dual-zone air conditioning with the capacity of II - I4 KW will provide relief even in the greatest heat;
- You can place the luggage in a deepened trunk - with a maximum capacity of up to 1500!
- Rich audio-video equipment: a 19-inch monitor, USB sockets - for each passenger, a microphone with an amplifier, audio with DVD and MP3, navigation - a twobay BLAUPUNKT San Diego 530;
- The camera and the reversing indicator will facilitate maneuvers;
- Four Vehtec convectors with up to 15 kW of power will heat passengers even in the deepest frost;
- Materials from leading manufacturers and upholstery at the highest level.