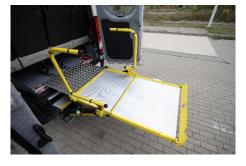

## Iveco Daily 50C – bus adapted for the disabled

#### Selected bodywork parts

- Electrically retractable step will faciliate boarding to the people with limited mobility;
- · The vehicle is adapted to anchor two wheelchairs;
- Without the use of specialized tools, thanks to the quick disassembly system - you can easily remove the last two rows of seats;
- · Non-slip floor;
- External lift DHOLLANDIA with handrails and an automatic platform locking system - a modern solution that increases the comfort of traveling;
- Rear camera in the stop lamp is another advantage of this car;
- Full track homologation with one standing place.