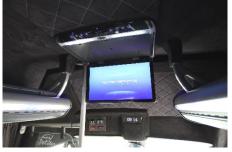

#### **Selected bodywork parts**

- Tourist seats that provide comfort and convenience during the journey;
- Dual-zone air conditioning with the capacity of II - I4 KW will provide relief even in the greatest heat;
- You can place the luggage in a deepened trunk - with a maximum capacity of up to 1500!
- Rich audio-video equipment: a 19-inch monitor, USB sockets - for each passenger, a microphone with an amplifier, audio with DVD and MP3, navigation - a twobay BLAUPUNKT San Diego 530;
- The camera and the reversing indicator will facilitate maneuvers;
- Four Vehtec convectors with up to 15 kW of power will heat passengers even in the deepest frost;
- Materials from leading manufacturers and upholstery at the highest level.