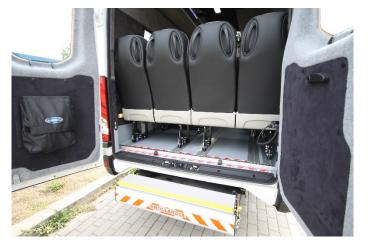

## Iveco Daily 50C – bus adapted for the disabled

#### Selected bodywork parts

- Electrically retractable step will faciliate boarding to the people with limited mobility;
- · The vehicle is adapted to anchor two wheelchairs;
- Without the use of specialized tools, thanks to the quick disassembly system - you can easily remove the last two rows of seats;
- · Non-slip floor;
- External lift DHOLLANDIA with handrails and an automatic platform locking system - a modern solution that increases the comfort of traveling;
- Rear camera in the stop lamp is another advantage of this car;
- Full track homologation with one standing place.