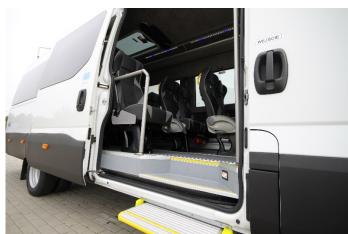

## Iveco Daily 50C – bus adapted for the disabled

#### Selected bodywork parts

- Electrically retractable step will faciliate boarding to the people with limited mobility;
- · The vehicle is adapted to anchor two wheelchairs;
- Without the use of specialized tools, thanks to the quick disassembly system - you can easily remove the last two rows of seats;
- · Non-slip floor;
- External lift DHOLLANDIA with handrails and an automatic platform locking system - a modern solution that increases the comfort of traveling;
- Rear camera in the stop lamp is another advantage of this car;
- Full track homologation with one standing place.