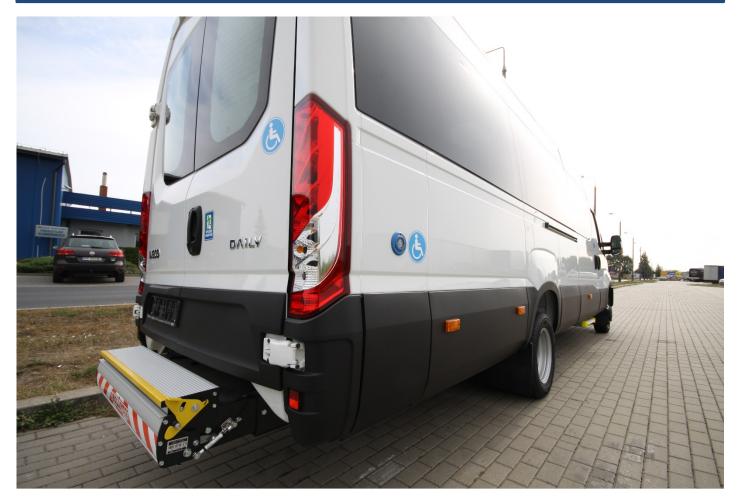

## Iveco Daily 50C – bus adapted for the disabled

#### Selected bodywork parts

- Electrically retractable step will faciliate boarding to the people with limited mobility;
- · The vehicle is adapted to anchor two wheelchairs;
- Without the use of specialized tools, thanks to the quick disassembly system - you can easily remove the last two rows of seats;
- · Non-slip floor;
- External lift DHOLLANDIA with handrails and an automatic platform locking system - a modern solution that increases the comfort of traveling;
- Rear camera in the stop lamp is another advantage of this car;
- Full track homologation with one standing place.