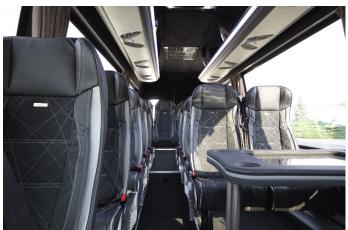

### Iveco Daily 65C - tourist bus

#### **Selected bodywork parts**

- Tourist seats that provide comfort and convenience during the journey;
- Dual-zone air conditioning with the capacity of II - I4 KW will provide relief even in the greatest heat;
- You can place the luggage in a deepened trunk - with a maximum capacity of up to 1500!
- Rich audio-video equipment: a 19-inch monitor, USB sockets - for each passenger, a microphone with an amplifier, audio with DVD and MP3, navigation - a twobay BLAUPUNKT San Diego 530;
- The camera and the reversing indicator will facilitate maneuvers;
- Four Vehtec convectors with up to 15 kW of power will heat passengers even in the deepest frost;
- Materials from leading manufacturers and upholstery at the highest level.