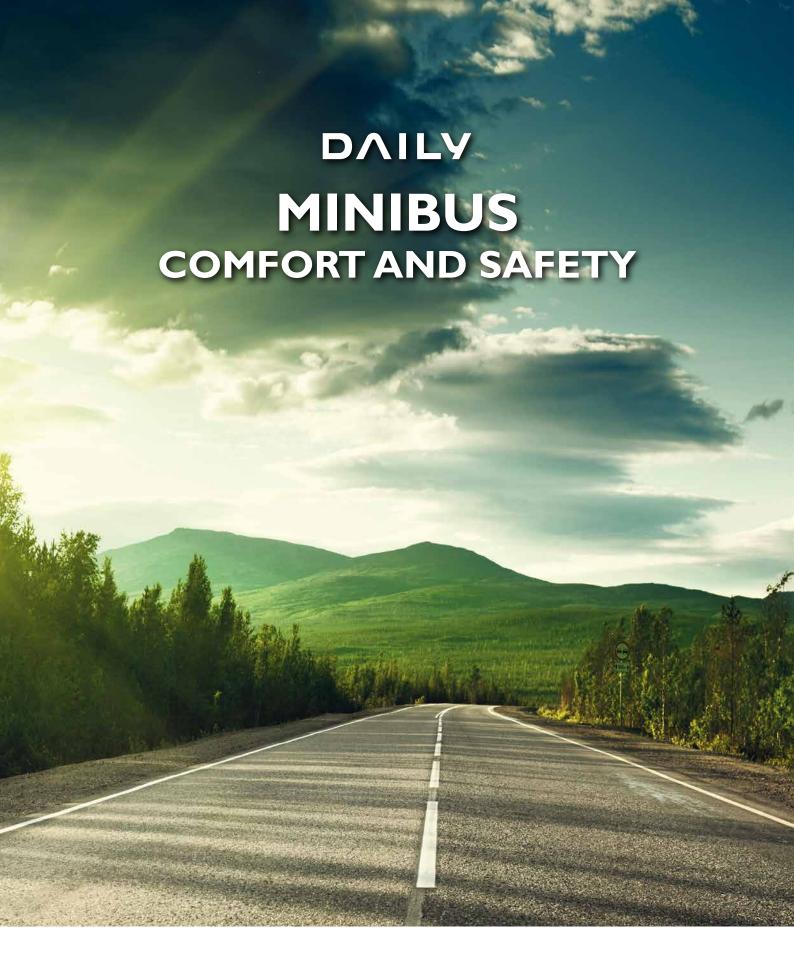

#### **Selected bodywork parts**

- Tourist seats that provide comfort and convenience during the journey;
- Dual-zone air conditioning with the capacity of II - I4 KW will provide relief even in the greatest heat;
- You can place the luggage in a deepened trunk - with a maximum capacity of up to 1500!
- Rich audio-video equipment: a 19-inch monitor, USB sockets - for each passenger, a microphone with an amplifier, audio with DVD and MP3, navigation - a twobay BLAUPUNKT San Diego 530;
- The camera and the reversing indicator will facilitate maneuvers;
- Four Vehtec convectors with up to 15 kW of power will heat passengers even in the deepest frost;
- Materials from leading manufacturers and upholstery at the highest level.