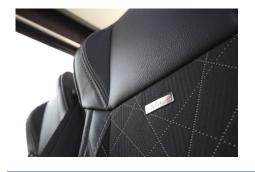

#### **Selected bodywork parts**

- Tourist seats that provide comfort and convenience during the journey;
- Dual-zone air conditioning with the capacity of II - I4 KW will provide relief even in the greatest heat;
- You can place the luggage in a deepened trunk - with a maximum capacity of up to 1500!
- Rich audio-video equipment: a 19-inch monitor, USB sockets - for each passenger, a microphone with an amplifier, audio with DVD and MP3, navigation - a twobay BLAUPUNKT San Diego 530;
- The camera and the reversing indicator will facilitate maneuvers;
- Four Vehtec convectors with up to 15 kW of power will heat passengers even in the deepest frost;
- Materials from leading manufacturers and upholstery at the highest level.