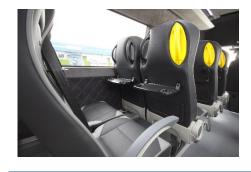

#### **Selected bodywork parts**

- Tourist seats that provide comfort and convenience during the journey;
- Dual-zone air conditioning with the capacity of II - I4 KW will provide relief even in the greatest heat;
- You can place the luggage in a deepened trunk - with a maximum capacity of up to 1500!
- Rich audio-video equipment: a 19-inch monitor, USB sockets - for each passenger, a microphone with an amplifier, audio with DVD and MP3, navigation - a twobay BLAUPUNKT San Diego 530;
- The camera and the reversing indicator will facilitate maneuvers;
- Four Vehtec convectors with up to 15 kW of power will heat passengers even in the deepest frost;
- Materials from leading manufacturers and upholstery at the highest level.